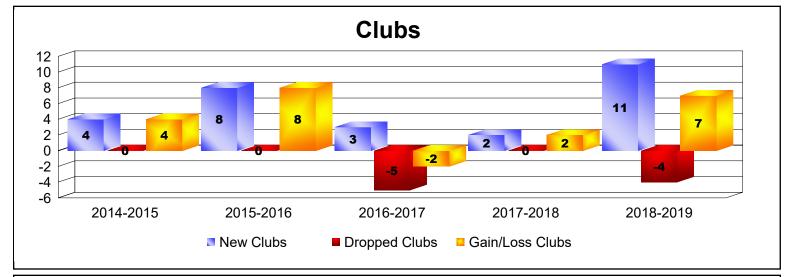

District 317 C

As of June 2019 Cumulative

| Year      | New<br>Clubs | Dropped<br>Clubs | Gain/<br>Loss<br>Clubs | New<br>Members | Charter<br>Members | Reinstate<br>Members | Transfer<br>Members | Total<br>Member<br>Added | Total<br>Members<br>Dropped | Gain/<br>Loss<br>Members |
|-----------|--------------|------------------|------------------------|----------------|--------------------|----------------------|---------------------|--------------------------|-----------------------------|--------------------------|
| 2014-2015 | 4            | 0                | 4                      | 265            | 146                | 14                   | 3                   | 428                      | -242                        | 186                      |
| 2015-2016 | 8            | 0                | 8                      | 298            | 271                | 10                   | 1                   | 580                      | -287                        | 293                      |
| 2016-2017 | 3            | -5               | -2                     | 304            | 65                 | 9                    | 6                   | 384                      | -525                        | -141                     |
| 2017-2018 | 2            | 0                | 2                      | 540            | 68                 | 20                   | 3                   | 631                      | -450                        | 181                      |
| 2018-2019 | 11           | -4               | 7                      | 384            | 263                | 24                   | 4                   | 675                      | -585                        | 90                       |
| Average   | 6            | -2               | 4                      | 358            | 163                | 15                   | 3                   | 540                      | -418                        | 122                      |