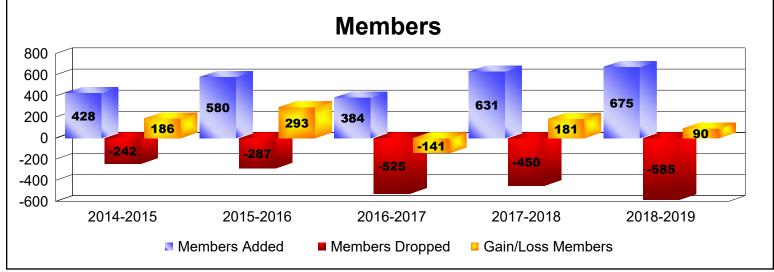

District 317 C

As of June 2019 Cumulative

| Year      | New<br>Clubs | Dropped<br>Clubs | Gain/<br>Loss<br>Clubs | New<br>Members | Charter<br>Members | Reinstate<br>Members | Transfer<br>Members | Total<br>Member<br>Added | Total<br>Members<br>Dropped | Gain/<br>Loss<br>Members |
|-----------|--------------|------------------|------------------------|----------------|--------------------|----------------------|---------------------|--------------------------|-----------------------------|--------------------------|
| 2014-2015 | 4            | 0                | 4                      | 265            | 146                | 14                   | 3                   | 428                      | -242                        | 186                      |
| 2015-2016 | 8            | 0                | 8                      | 298            | 271                | 10                   | 1                   | 580                      | -287                        | 293                      |
| 2016-2017 | 3            | -5               | -2                     | 304            | 65                 | 9                    | 6                   | 384                      | -525                        | -141                     |
| 2017-2018 | 2            | 0                | 2                      | 540            | 68                 | 20                   | 3                   | 631                      | -450                        | 181                      |
| 2018-2019 | 11           | -4               | 7                      | 384            | 263                | 24                   | 4                   | 675                      | -585                        | 90                       |
| Average   | 6            | -2               | 4                      | 358            | 163                | 15                   | 3                   | 540                      | -418                        | 122                      |